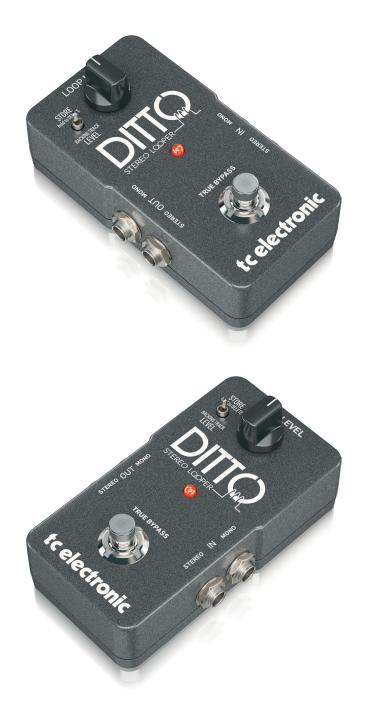

### You - In Stereo

There's nothing like that super-wide sonic perspective you get from a stereo rig, it just rules! So why should stereo devotees not have a high-quality compact looper just like the mono-riggers? That's why DITTO STEREO LOOPER offers first-rate stereo I/O options alongside True-Bypass, Analog-Dry-Through, the option of running on a 9v battery and 24-Bit uncompressed audio for maximum you. So loop that E-chord and be blown away over and over again.