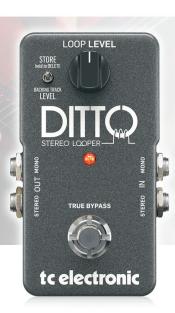

Highly Intuitive Looper Pedal with Stereo I/O and Loop Import/Export

- Highly intuitive looper pedal built for guitarists expands on the classic DITTO LOOPER with stereo I/O and loop import/export
- Stereo inputs and outputs for major setup flexibility – you can even plug in 2 instruments
- Export loops to PC or Mac\* to work with in your DAW, and import complex backing tracks into the looper to impress on stage
- 5 minutes of looping time with unlimited overdubs and undo/redo for total creative freedom
- True bypass allows for optimum clarity and zero high-end loss when the pedal is off
- Analog-Dry-Through maintains total integrity of analog dry signal path even when looper is engaged
- 24-bit uncompressed audio for ultimate sound quality
- Access a wealth of StarJam loops by famous guitarists for hours and hours of fun, practice, and inspiration
- Runs on 9 V batteries or POWERPLUG 9 power supply to fit your needs (not included)
- Compact format fits on any pedal board
- 3-Year Warranty Program\*
- Designed and engineered in Denmark

- Super intuitive Made by guitarists for guitarists
- · Stereo I/O
- Loop Import/Export and Backing Tracks

Highly Intuitive Looper Pedal with Stereo I/O and Loop Import/Export

### You - In Stereo

There's nothing like that super-wide sonic perspective you get from a stereo rig, it just rules! So why should stereo devotees not have a high-quality compact looper just like the mono-riggers? That's why DITTO STEREO LOOPER offers first-rate stereo I/O options alongside True-Bypass, Analog-Dry-Through, the option of running on a 9v battery and 24-Bit uncompressed audio for maximum you. So loop that E-chord and be blown away over and over again.