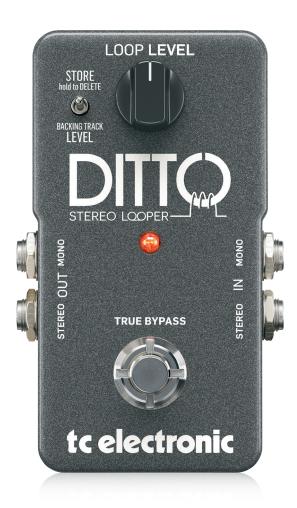

Highly Intuitive Looper Pedal with Stereo I/O and Loop Import/Export

- Highly intuitive looper pedal built for guitarists expands on the classic DITTO LOOPER with stereo I/O and loop import/export
- Stereo inputs and outputs for major setup flexibility – you can even plug in 2 instruments
- Export loops to PC or Mac\* to work with in your DAW, and import complex backing tracks into the looper to impress on stage
- 5 minutes of looping time with unlimited overdubs and undo/redo for total creative freedom
- True bypass allows for optimum clarity and zero high-end loss when the pedal is off
- Analog-Dry-Through maintains total integrity of analog dry signal path even when looper is engaged
- 24-bit uncompressed audio for ultimate sound quality
- Access a wealth of StarJam loops by famous guitarists for hours and hours of fun, practice, and inspiration
- Runs on 9 V batteries or POWERPLUG 9 power supply to fit your needs (not included)
- Compact format fits on any pedal board
- 3-Year Warranty Program\*
- Designed and engineered in Denmark

### You - In Stereo

There's nothing like that super-wide sonic perspective you get from a stereo rig, it just rules! So why should stereo devotees not have a high-quality compact looper just like the mono-riggers? That's why DITTO STEREO LOOPER offers first-rate stereo I/O options alongside True-Bypass, Analog-Dry-Through, the option of running on a 9v battery and 24-Bit uncompressed audio for maximum you. So loop that E-chord and be blown away over and over again.