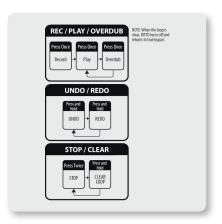

#### How Do You Ditto?

DITTO STEREO LOOPER makes looping as easy as 1-2-3. No hassle or needlessly complicated stuff, Ditto Stereo Looper is boiled down to the essentials and makes control intuitive yet flexible, so guitarists can focus on what matters most: playing and performing. You press once to record, press once again to play the loop. Press once to add another layer of sounds (something you can keep repeating until you run out of ideas). You press and hold to Undo a layer and press and hold again to Redo. Press twice to stop, after which you can press and hold to clear the loop. Ah, if only life were this simple.